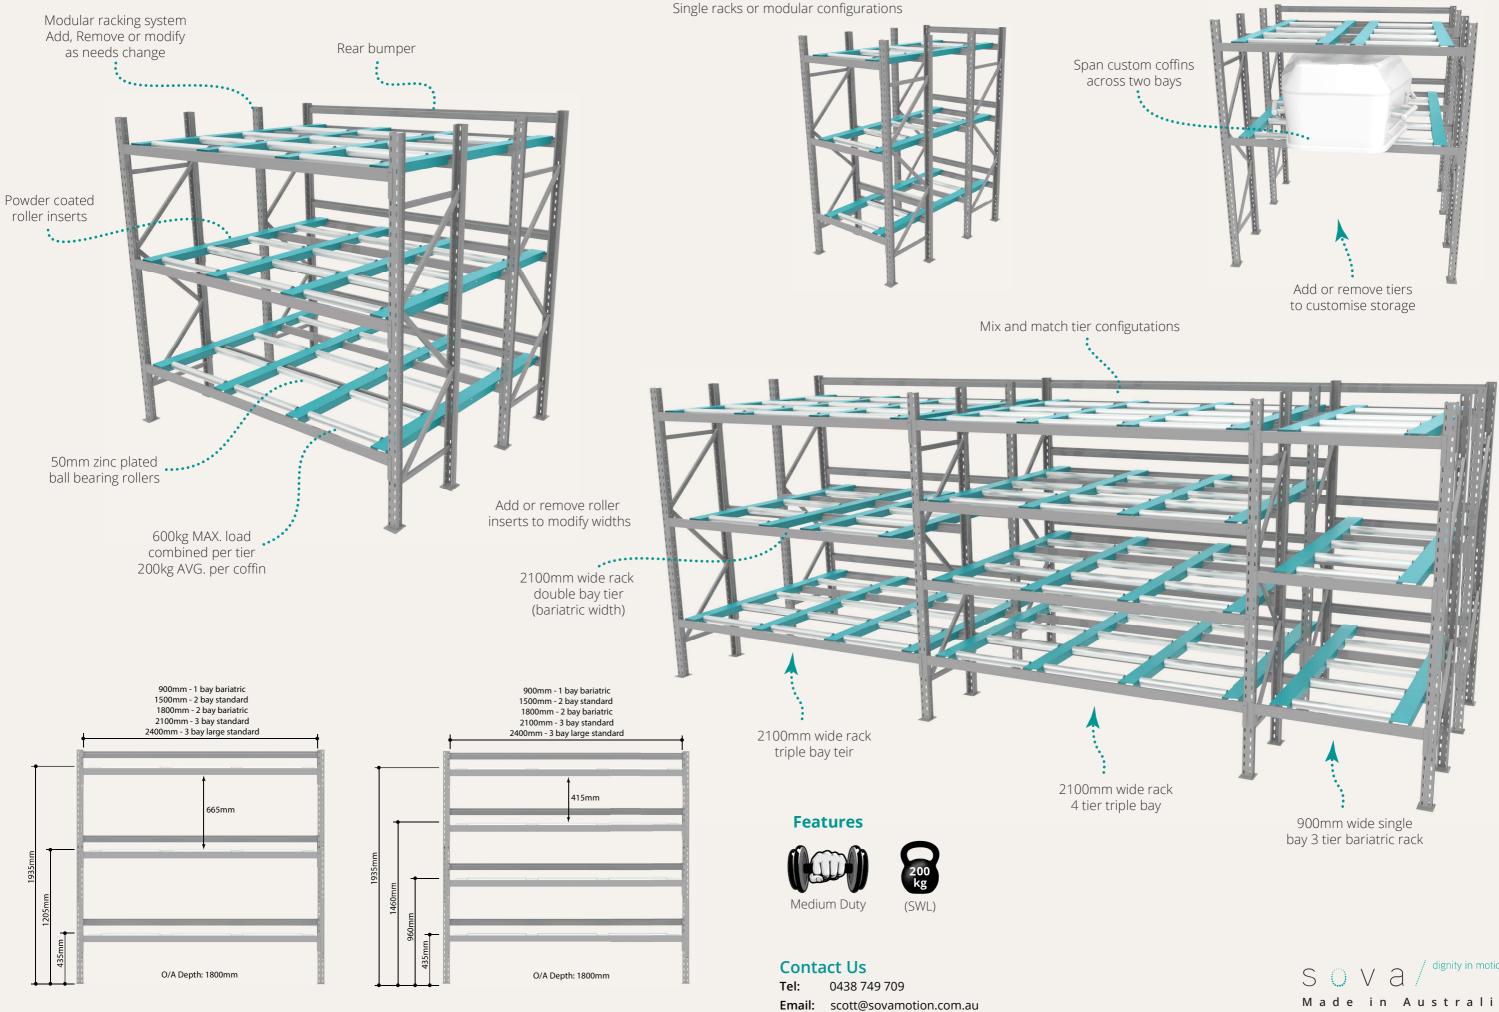

## Dry Coffin Racking 4H828 Range

## 4H828 Product Range

| •                                     | <ul> <li>→</li> <li>→</li> <li>→</li> </ul> |          |             |          |
|---------------------------------------|---------------------------------------------|----------|-------------|----------|
| Product Code                          | 3 Tier                                      | Capacity | 4 Tier      | Capacity |
| <b>900mm</b><br>1 bay bariatric       | 4H828T-900                                  | 3        | 4H828Q-900  | 4        |
| <b>1500mm</b><br>2 bay standard       | 4H828T-1500                                 | 6        | 4H828Q-1500 | 8        |
| <b>1800mm</b><br>2 bay bariatric      | 4H828T-1800                                 | 6        | 4H828Q-1800 | 8        |
| <b>2100mm</b><br>3 bay standard       | 4H828T-2100                                 | 9        | 4H828Q-2100 | 12       |
| <b>2400mm</b><br>3 bay large standard | 4H828T-2400                                 | 9        | 4H828Q-2400 | 12       |