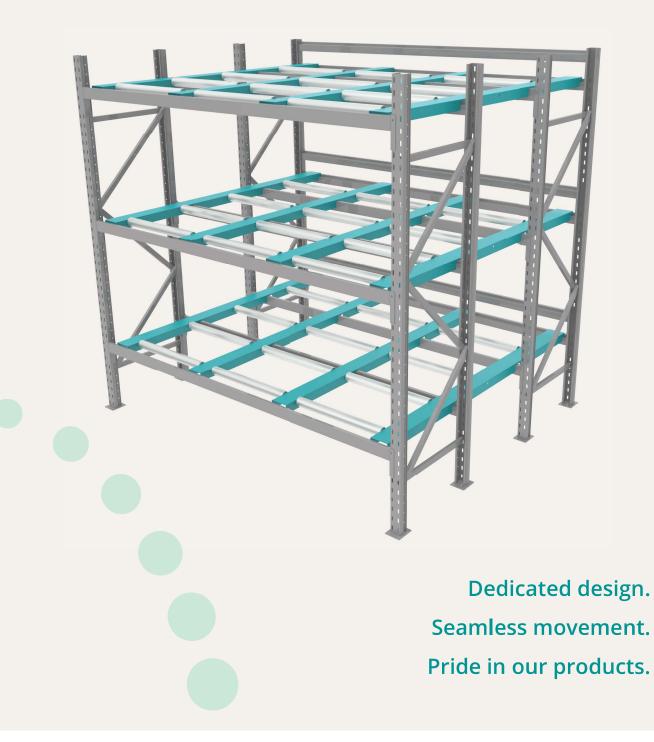

## Dry Coffin Racking 4H828 Range

## 4H828 Product Range

| •                                     | <ul> <li>→</li> <li>→</li> <li>→</li> </ul> |          |             |          |
|---------------------------------------|---------------------------------------------|----------|-------------|----------|
| Product Code                          | 3 Tier                                      | Capacity | 4 Tier      | Capacity |
| <b>900mm</b><br>1 bay bariatric       | 4H828T-900                                  | 3        | 4H828Q-900  | 4        |
| <b>1500mm</b><br>2 bay standard       | 4H828T-1500                                 | 6        | 4H828Q-1500 | 8        |
| <b>1800mm</b><br>2 bay bariatric      | 4H828T-1800                                 | 6        | 4H828Q-1800 | 8        |
| <b>2100mm</b><br>3 bay standard       | 4H828T-2100                                 | 9        | 4H828Q-2100 | 12       |
| <b>2400mm</b><br>3 bay large standard | 4H828T-2400                                 | 9        | 4H828Q-2400 | 12       |