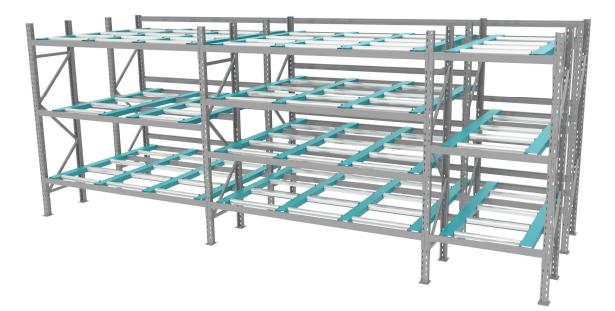

## Dry Coffin Racking 4H828 Range

## 4H828 Product Range

| •                                     | <ul> <li>→</li> <li>→</li> <li>→</li> </ul> |          |             |          |
|---------------------------------------|---------------------------------------------|----------|-------------|----------|
| Product Code                          | 3 Tier                                      | Capacity | 4 Tier      | Capacity |
| <b>900mm</b><br>1 bay bariatric       | 4H828T-900                                  | 3        | 4H828Q-900  | 4        |
| <b>1500mm</b><br>2 bay standard       | 4H828T-1500                                 | 6        | 4H828Q-1500 | 8        |
| <b>1800mm</b><br>2 bay bariatric      | 4H828T-1800                                 | 6        | 4H828Q-1800 | 8        |
| <b>2100mm</b><br>3 bay standard       | 4H828T-2100                                 | 9        | 4H828Q-2100 | 12       |
| <b>2400mm</b><br>3 bay large standard | 4H828T-2400                                 | 9        | 4H828Q-2400 | 12       |