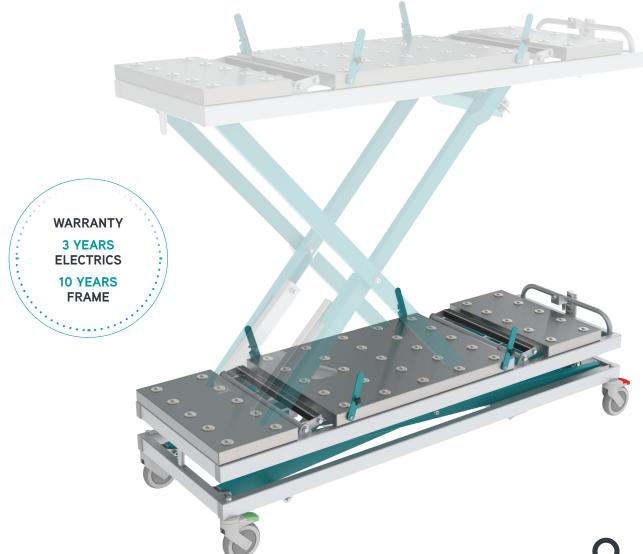

#### Mortuary Transfer Trolley 4H804

А,

- Stainless steel ball transfer rollers
- Handset high/low
- Stainless steel top
- Epoxy powder coated frame
- Height adjustable push handle
- Electric high/low operation
- Rechargeable battery pack
- Dual Electric Coffin Brake
- 150mm lockable castors

#### Dimensions

Overall Width: 705mm Overall Length: 2055mm Overall Low Height: 520mm Platform Height -Low: 470mm Platform Height - High: 1680mm

dignity in motion

Contact us Tel: (08) 9302 4757 Email: sales@sovamotion.com.au sovamotion.com.au