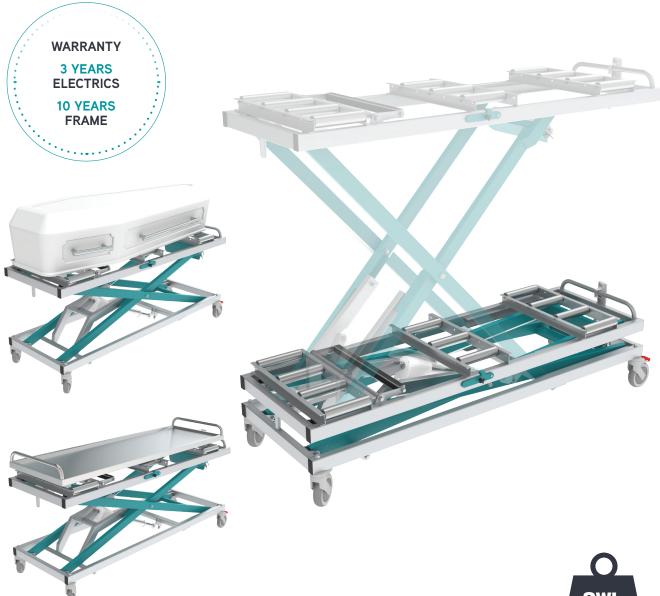

## Mortuary Trolley Side Loading 4H803S

- Heavy duty zinc plated ball bearing rollers
- Epoxy powder coated frame
- Height adjustable push handle
- Electric high/low operation
- Electric handset
- Electric body tray & coffin brake with drain tilt function
- Removable rechargeable battery pack
- 150mm directional lockable castors & braking Tente castors

## Dimensions

Overall Width: 670mm Overall Length: 2055mm Overall Low Height: 520mm Platform Height -Low: 470mm Platform Height - High: 1680mm

dignity in motion

Contact us Tel: (08) 9302 4757 Email: sales@sovamotion.com.au sovamotion.com.au