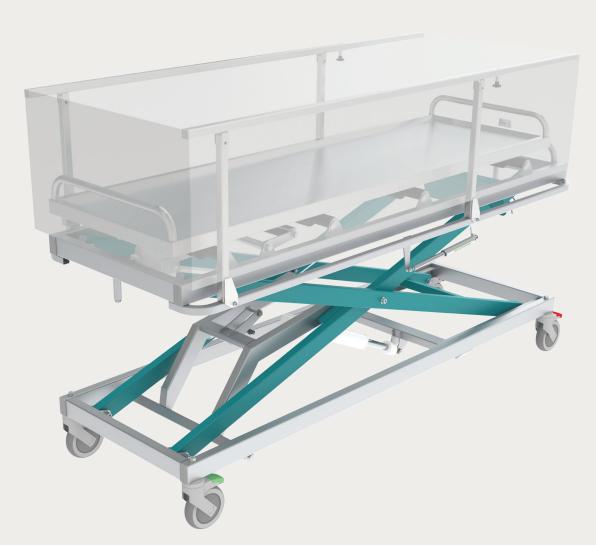

## Concealment Mortuary Lifting Trolley

Dedicated design.
Seamless movement.
Pride in our products.

- Concealment Mortuary Lifting Trolley 4H803CT
- Heavy duty engineered polymer rollers
- Electric body tray & coffin brake with drain tilt function

• Gas strut operated lock up/down side rail cover frame

- Epoxy powder coated frame
- Height adjustable push handle
- Electric high/low operation
- Flexible PVC tarpaulin cover (shown as transparent for illustration)
- Removable rechargeable battery pack
- 150mm directional & braking Tente castors
- Stainless steel side rails

## **Dimensions**

Overall Width: 795mm

Overall Length: 2055mm

Overall Low Height: 520mm

Overall Low Height with cover: 930mm

Platform Height - High: 1680mm

Platform Height -Low: 470mm

\_ / dignity in motion