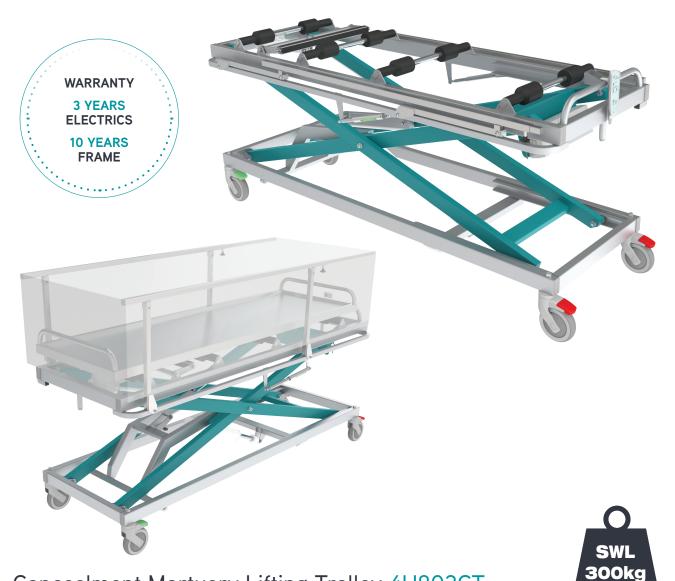

## Concealment Mortuary Lifting Trolley

Dedicated design.
Seamless movement.
Pride in our products.

- Concealment Mortuary Lifting Trolley 4H803CT
- Heavy duty engineered polymer rollers
- Electric body tray & coffin brake with drain tilt function

• Gas strut operated lock up/down side rail cover frame

- Epoxy powder coated frame
- Height adjustable push handle
- Electric high/low operation
- Flexible PVC tarpaulin cover (shown as transparent for illustration)
- Removable rechargeable battery pack
- 150mm directional & braking Tente castors
- Stainless steel side rails