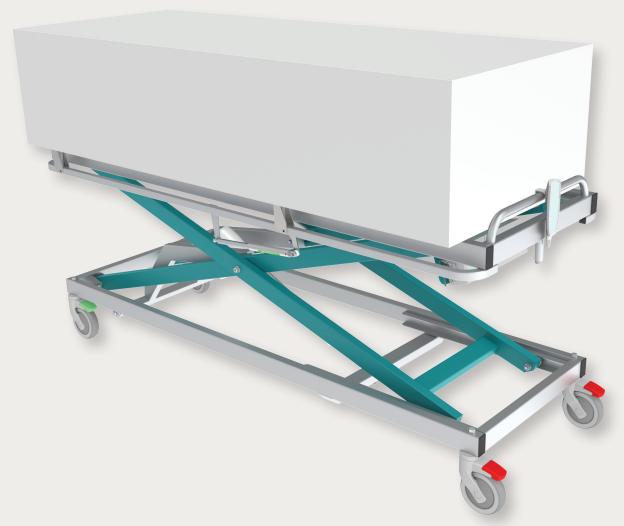

## Concealment Mortuary Lifting Trolley

Dedicated design.
Seamless movement.
Pride in our products.

- Gas strut operated lock up/down side rail cover frame
- Heavy duty zinc plated ball bearing rollers
- Electric body tray & coffin brake with drain tilt function
- Epoxy powder coated frame
- Height adjustable push handle
- Electric high/low operation
- Flexible PVC tarpaulin cover (shown as transparent for illustration)
- Removable rechargeable battery pack
- 150mm directional & braking Tente castors
- Stainless steel side rails

## **Dimensions**

Overall Width: 795mm

Overall Length: 2055mm

Overall Low Height: 520mm

Overall Low Height with cover: 930mm

Platform Height - High: 1680mm

Platform Height -Low: 470mm

Contact us