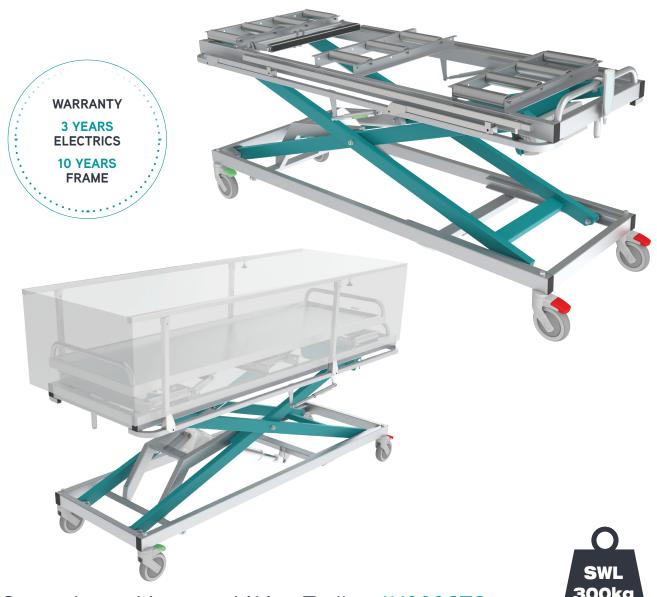

## Concealment Mortuary Lifting Trolley

Dedicated design.
Seamless movement.
Pride in our products.

- Gas strut operated lock up/down side rail cover frame
- Heavy duty zinc plated ball bearing rollers
- Electric body tray & coffin brake with drain tilt function
- Epoxy powder coated frame
- Height adjustable push handle
- Electric high/low operation
- Flexible PVC tarpaulin cover (shown as transparent for illustration)
- Removable rechargeable battery pack
- 150mm directional & braking Tente castors
- Stainless steel side rails