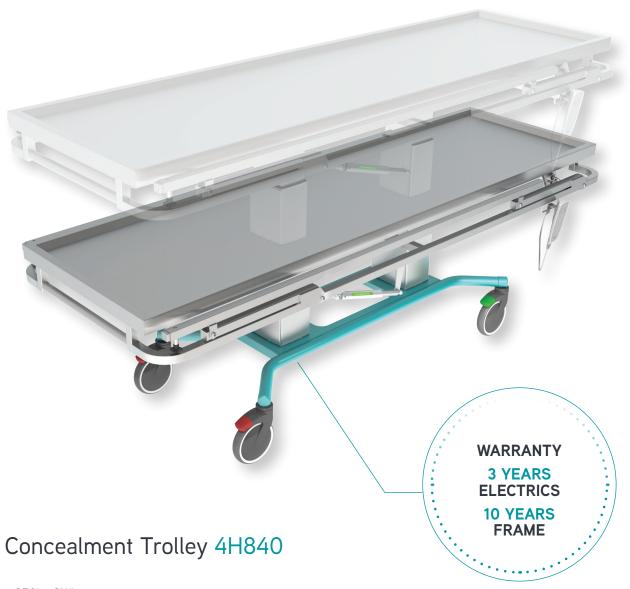

## S V a

Dedicated design.
Seamless movement.
Pride in our products.

- 250kg SWL
- Linak electrics 24 volt system
- 304 stainless steel top, frame and tray
- Zinc pre-treated epoxy powder coated base frame
- Electric high/low operation 650mm to 1050mm
- Rechargeable battery pack
- 150mm castors 3 x lockable & 1 x directional
- Ergonomic curved base design stable wide footprint
- Gas assisted folding concealment cover frame
- Removable concealment cover

## **Dimensions**

Max height: 1050mm

Min height: 650mm

Width: 740mm

Length: 2055mm