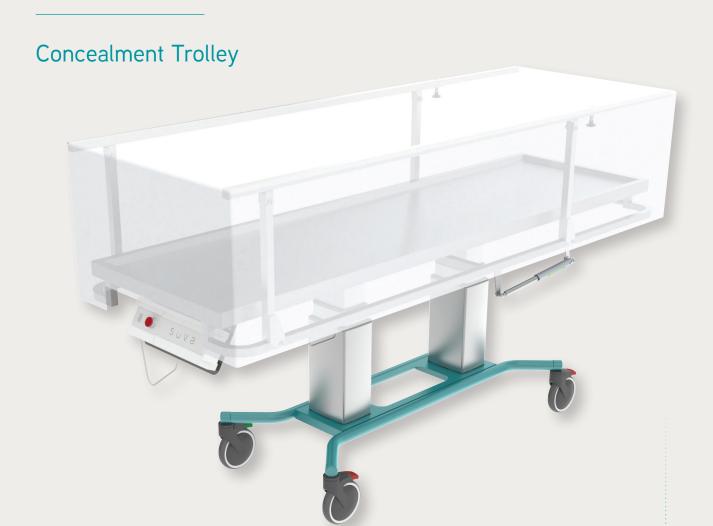

## S V a

Dedicated design.
Seamless movement.
Pride in our products.

- 250kg SWL
- Linak electrics 24 volt system
- 304 stainless steel top, frame and tray
- Zinc pre-treated epoxy powder coated base frame
- Electric high/low operation 650mm to 1050mm
- Rechargeable battery pack
- 150mm castors 3 x lockable & 1 x directional
- Ergonomic curved base design stable wide footprint
- Gas assisted folding concealment cover frame
- Removable concealment cover

## **Dimensions**

Max height: 1050mm

Min height: 650mm

Width: 740mm

Length: 2055mm