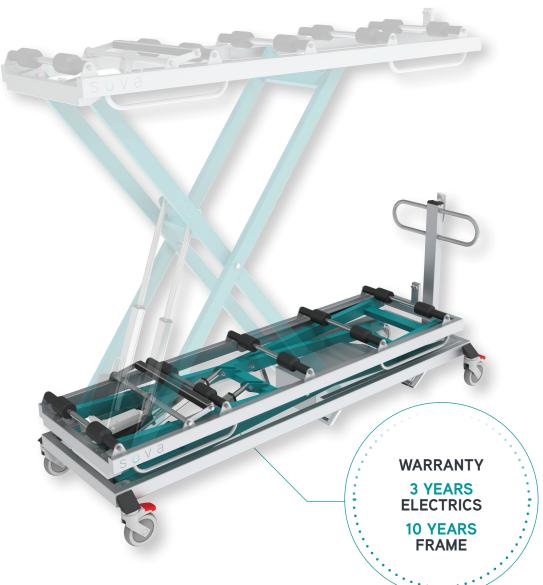

## Mortuary Trolley 4H801

- 350kg SWL
- Dual purpose roller design for coffin & body trays
- Dual actuators
- Heavy duty engineered polymer rollers
- Epoxy powder coated frame
- Side push/pull handles
- Electric high/low operation
- Electric Coffin/Tray Brake
- High capacity maintenance free battery pack

dignity in motion

• 150mm lockable castors

## Dimensions

Overall Height: 980mm Max height: 1900mm Min height: 475mm Width: 750mm Length: 2270mm

Contact us

**Tel:** (08) 9302 4757

**Email:** sales@sovamotion.com.au

sovamotion.com.au