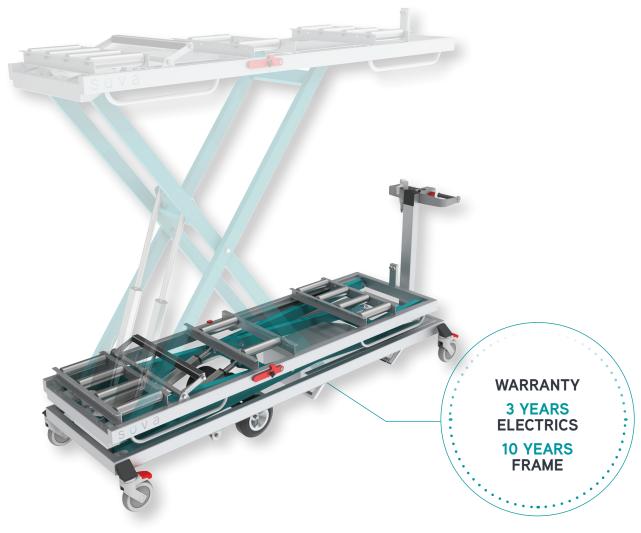

### Mortuary Trolley Drive Unit - Side Loading 4H801SDU

- 350kg SWL
- Dual purpose roller design for coffin & body trays Electric drive unit
- Dual actuators
- Heavy duty engineered polymer rollers
- Epoxy powder coated frame
- Side push/pull handles
- Electric high/low operation
- High capacity maintenance free battery pack
- Self-engaging body tray retainer latch

- 150mm lockable castors
- Flat free tyres
- Electric park brake for safety
- Variable speed controller
- Suspension system for uneven surfaces and superior traction
- Digital volt meter
- 24V power

#### **Dimensions**

Overall Height: 980mm

Max height: 1900mm

Min height: 450mm

Width: 750mm

Length: 2460mm