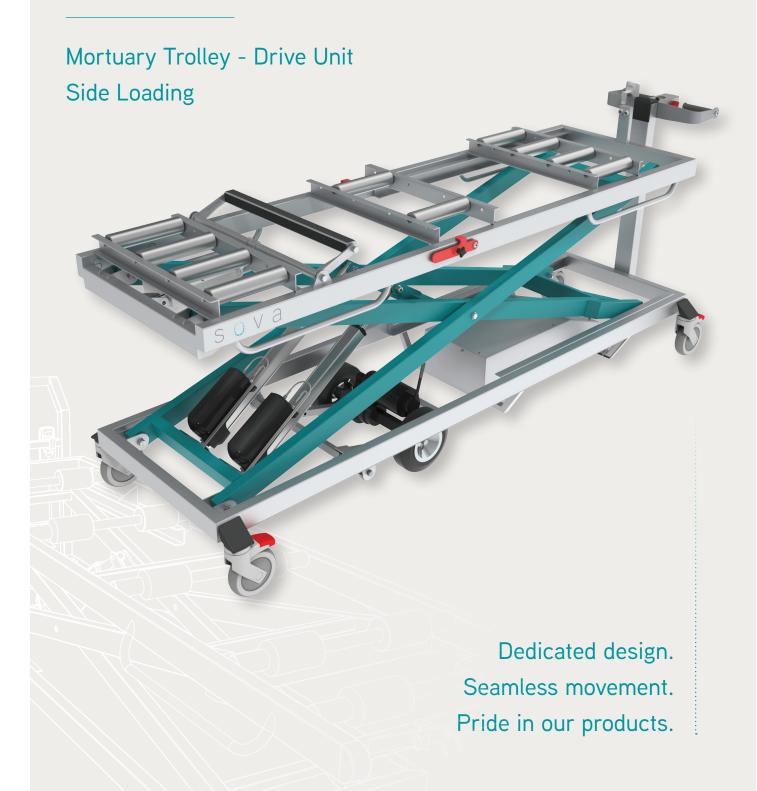

### Mortuary Trolley Drive Unit - Side Loading 4H801SDU

- 350kg SWL
- Dual purpose roller design for coffin & body trays Electric drive unit
- Dual actuators
- Heavy duty engineered polymer rollers
- Epoxy powder coated frame
- Side push/pull handles
- Electric high/low operation
- High capacity maintenance free battery pack
- Self-engaging body tray retainer latch

- 150mm lockable castors
- Flat free tyres
- Electric park brake for safety
- Variable speed controller
- Suspension system for uneven surfaces and superior traction
- Digital volt meter
- 24V power

#### **Dimensions**

Overall Height: 980mm

Max height: 1900mm

Min height: 450mm

Width: 750mm

Length: 2460mm