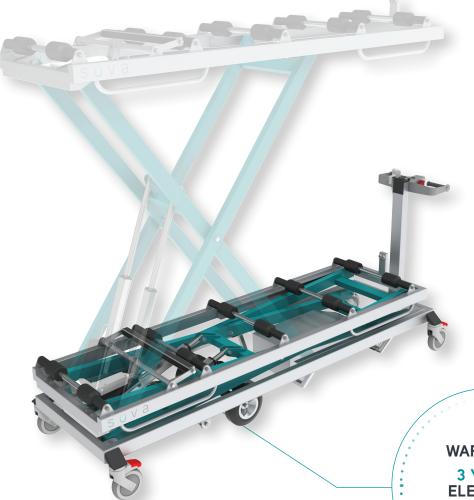

### 350kg Mortuary Trolley - Drive Unit

350kg Mortuary Trolley- Drive Unit 4H801DU

WARRANTY **ELECTRICS** 10 YEARS **FRAME** 

- 350kg SWL
- Dual purpose roller design for coffin & body trays Electric drive unit
- Dual actuators
- Heavy duty engineered polymer rollers
- Epoxy powder coated frame
- Side push/pull handles
- Electric high/low operation
- High capacity maintenance free battery pack
- Electric coffin and body tray brake

- 150mm lockable castors
- Flat free tyres
- Electric park brake for safety
- Variable speed controller
- Suspension system for uneven surfaces and superior traction
- Digital volt meter
- 24V power

#### **Dimensions**

Overall Height: 980mm

Max height: 1900mm

Min height: 450mm

Width: 750mm

Length: 2460mm