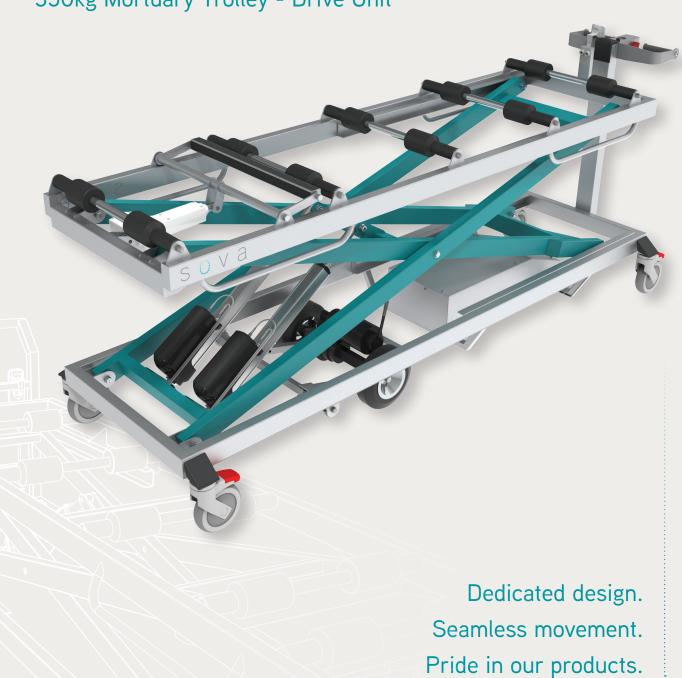

### 350kg Mortuary Trolley - Drive Unit

350kg Mortuary Trolley- Drive Unit 4H801DU

WARRANTY **ELECTRICS** 10 YEARS **FRAME** 

- 350kg SWL
- Dual purpose roller design for coffin & body trays Electric drive unit
- Dual actuators
- Heavy duty engineered polymer rollers
- Epoxy powder coated frame
- Side push/pull handles
- Electric high/low operation
- High capacity maintenance free battery pack
- Electric coffin and body tray brake

- 150mm lockable castors
- Flat free tyres
- Electric park brake for safety
- Variable speed controller
- Suspension system for uneven surfaces and superior traction
- Digital volt meter
- 24V power

#### **Dimensions**

Overall Height: 980mm

Max height: 1900mm

Min height: 450mm

Width: 750mm

Length: 2460mm