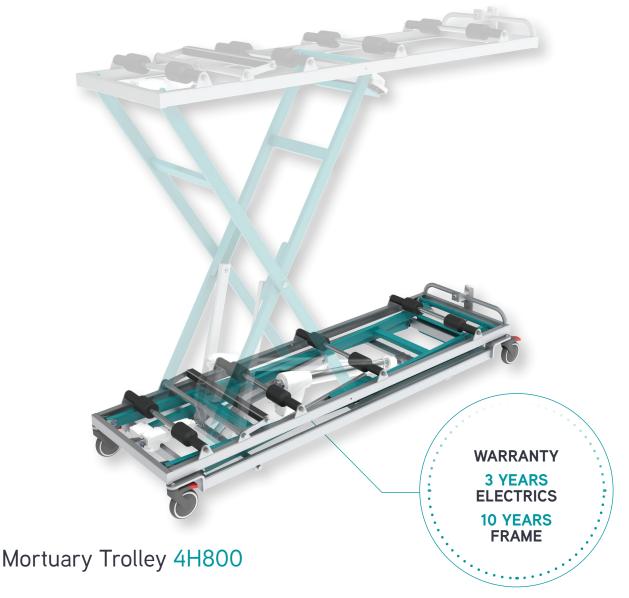

### Mortuary Trolley

- 200kg SWL
- Dual purpose roller design for coffin & body trays
- Handset high/low
- Heavy duty engineered polymer rollers
- Epoxy powder coated frame
- Height adjustable push handle
- Electric high/low operation
- Rechargeable battery pack
- Electric body tray & coffin brake
- Electric body tray drain angle function
- 125mm lockable castors

#### **Dimensions**

Overall min height: 340mm

Max height: 1700mm

Min height: 290mm

Width: 640mm

Length: 2060mm