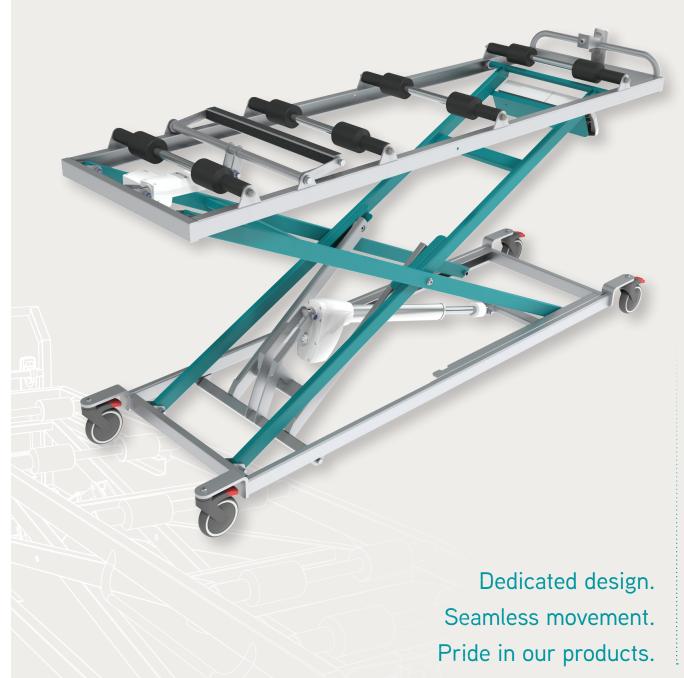

### Mortuary Trolley

- 200kg SWL
- Dual purpose roller design for coffin & body trays
- Handset high/low
- Heavy duty engineered polymer rollers
- Epoxy powder coated frame
- Height adjustable push handle
- Electric high/low operation
- Rechargeable battery pack
- Electric body tray & coffin brake
- Electric body tray drain angle function
- 125mm lockable castors

#### **Dimensions**

Overall min height: 340mm

Max height: 1700mm

Min height: 290mm

Width: 640mm

Length: 2060mm